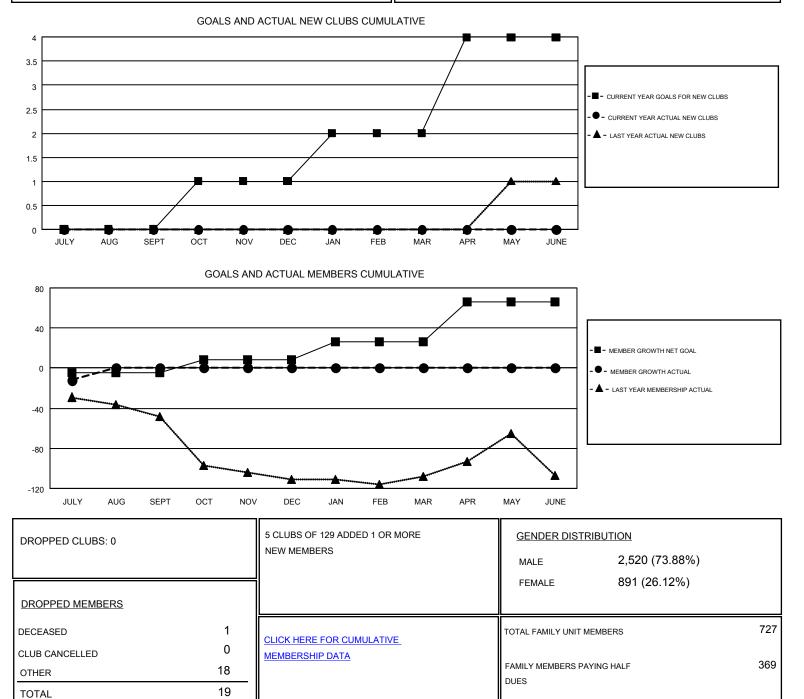

#### WILLIAM PHILLIPI GMT

| GMT: WILLIAN          | /I PHILLIPI   |           |               |                       |                           |                         | GMT CA 1                                           |
|-----------------------|---------------|-----------|---------------|-----------------------|---------------------------|-------------------------|----------------------------------------------------|
| Clubs                 |               |           |               | Members               |                           |                         |                                                    |
| RESULTS FOR 2018-2019 |               |           |               | RESULTS FOR 2018-2019 |                           |                         |                                                    |
| QUARTER               | NEW CLUB GOAL | NEW CLUBS | DROPPED CLUBS | QUARTER               | MEMBER GROWTH NET<br>GOAL | MEMBER GROWTH<br>ACTUAL | DROPPED<br>MEMBERS ACTUAL<br>(including transfers) |
| JULY/AUG/SEPT         | 0             | 0         | 0             | JULY/AUG/SEPT         | -5                        | 7                       | 19                                                 |
| OCT/NOV/DEC           | 1             | 0         | 0             | OCT/NOV/DEC           | 13                        | 0                       | 0                                                  |
| JAN/FEB/MAR           | 1             | 0         | 0             | JAN/FEB/MAR           | 18                        | 0                       | 0                                                  |
| APR/MAY/JUNE          | 2             | 0         | 0             | APR/MAY/JUNE          | 40                        | 0                       | 0                                                  |